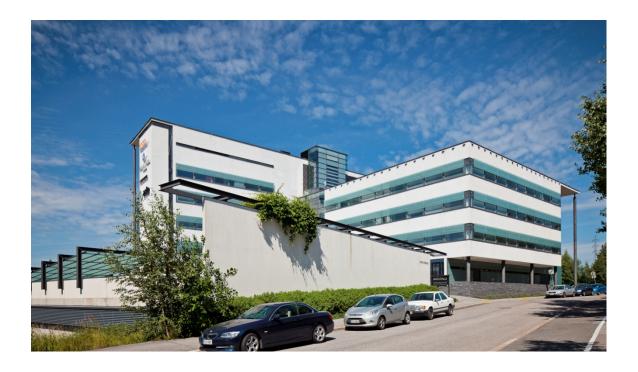

## Catella advisor to Mandatum in the sale of Sato's headquarters in Helsinki

Mandatum Life has sold an office building in Käpylä, Helsinki. The buyer is Special Investment Fund eQ Finnish Real Estate (AIF) administered by eQ Asset Management.

The area of the building is approximately 7.650 sq.m. Location of the modern office building is traffic-relatedly excellent, near Käpylä's railway station. The office building is let to SATO Corporation.